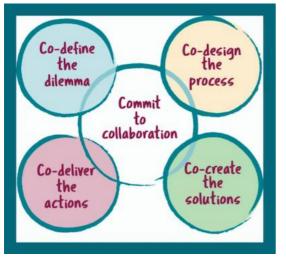

## How does Collaboration Builder work?

- We focus on your challenging project that you need to deliver
- We start with workshops with all stakeholders, getting everyone aligned and motivated by applying the *Power of Co system*
- We clarify the dilemmas that need tackling and co-design next steps
- We identify a cohort of key people for the ongoing coaching and support
- Fortnightly coaching sessions in small groups and/or individual, to fit your needs
- We design and deliver bespoke workshops as needed to make progress and build capability
- A typical engagement takes six months or more to deliver the outcomes you need on your project